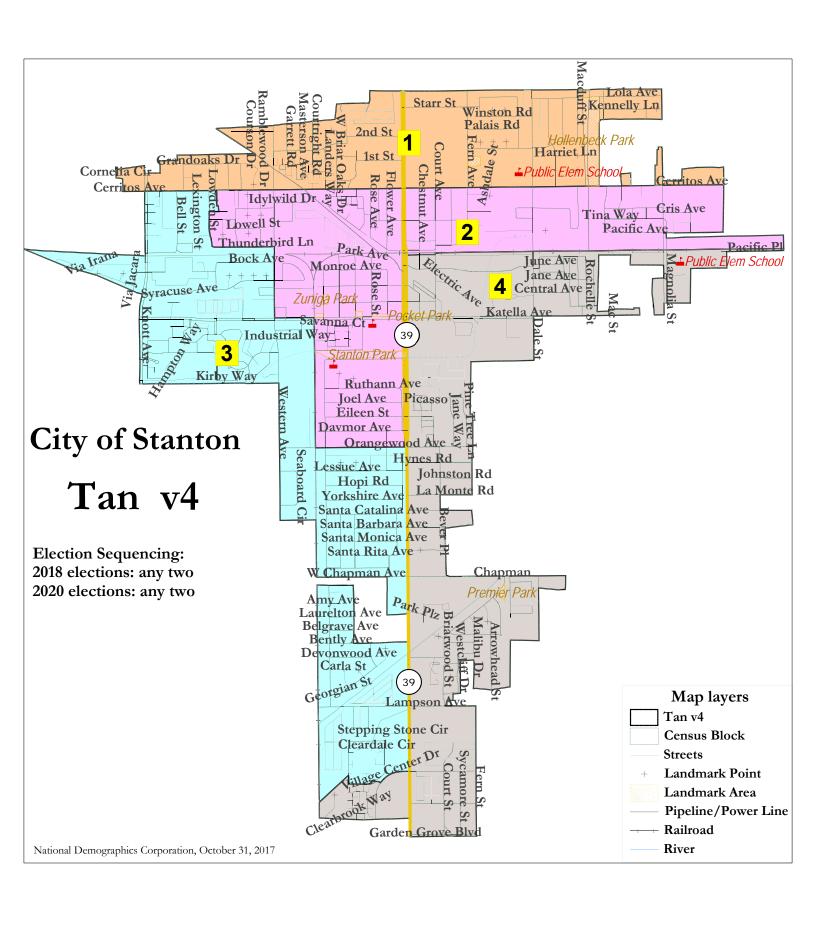

| District   Incomposition   I   |                     | City of Stan        | ton - Tan | v4 Draf | t Map  |       |        |
|--------------------------------------------------------------------------------------------------------------------------------------------------------------------------------------------------------------------------------------------------------------------------------------------------------------------------------------------------------------------------------------------------------------------------------------------------------------------------------------------------------------------------------------------------------------------------------------------------------------------------------------------------------------------------------------------------------------------------------------------------------------------------------------------------------------------------------------------------------------------------------------------------------------------------------------------------------------------------------------------------------------------------------------------------------------------------------------------------------------------------------------------------------------------------------------------------------------------------------------------------------------------------------------------------------------------------------------------------------------------------------------------------------------------------------------------------------------------------------------------------------------------------------------------------------------------------------------------------------------------------------------------------------------------------------------------------------------------------------------------------------------------------------------------------------------------------------------------------------------------------------------------------------------------------------------------------------------------------------------------------------------------------------------------------------------------------------------------------------------------------------|---------------------|---------------------|-----------|---------|--------|-------|--------|
| Position from ideal   157                                                                                                                                                                                                                                                                                                                                                                                                                                                                                                                                                                                                                                                                                                                                                                                                                                                                                                                                                                                                                                                                                                                                                                                                                                                                                                                                                                                                                                                                                                                                                                                                                                                                                                                                                                                                                                                                                                                                                                                                                                                                                                      |                     |                     |           |         | 3      |       |        |
| Your Properties   Your Prope   | <u>Ideal</u>        | •                   |           | -       |        | - /   |        |
| Work   Section   | 9,562               |                     |           |         |        |       |        |
| Total Pop  Worting Age Pop  Voting Age Pop  Voting Age Pop  Worting Age Pop  Total 6,817 6,461 7,538 6,877 27,673  Worting Age Pop  Worting Age Pop  Citizen Voting Age Pop  Official 4,900 4,791 5,974 5,639 20,996 20,996 20,996 20,996 20,996 20,996 20,996 20,996 20,996 20,996 20,996 20,996 20,996 20,996 20,996 20,996 20,996 20,996 20,996 20,996 20,996 20,996 20,996 20,996 20,996 20,996 20,996 20,996 20,996 20,996 20,996 20,996 20,996 20,996 20,996 20,996 20,996 20,996 20,996 20,996 20,996 20,996 20,996 20,996 20,996 20,996 20,996 20,996 20,996 20,996 20,996 20,996 20,996 20,996 20,996 20,996 20,996 20,996 20,996 20,996 20,996 20,996 20,996 20,996 20,996 20,996 20,996 20,996 20,996 20,996 20,996 20,996 20,996 20,996 20,996 20,996 20,996 20,996 20,996 20,996 20,996 20,996 20,996 20,996 20,996 20,996 20,996 20,996 20,996 20,996 20,996 20,996 20,996 20,996 20,996 20,996 20,996 20,996 20,996 20,996 20,996 20,996 20,996 20,996 20,996 20,996 20,996 20,996 20,996 20,996 20,996 20,996 20,996 20,996 20,996 20,996 20,996 20,996 20,996 20,996 20,996 20,996 20,996 20,996 20,996 20,996 20,996 20,996 20,996 20,996 20,996 20,996 20,996 20,996 20,996 20,996 20,996 20,996 20,996 20,996 20,996 20,996 20,996 20,996 20,996 20,996 20,996 20,996 20,996 20,996 20,996 20,996 20,996 20,996 20,996 20,996 20,996 20,996 20,996 20,996 20,996 20,996 20,996 20,996 20,996 20,996 20,996 20,996 20,996 20,996 20,996 20,996 20,996 20,996 20,996 20,996 20,996 20,996 20,996 20,996 20,996 20,996 20,996 20,996 20,996 20,996 20,996 20,996 20,996 20,996 20,996 20,996 20,996 20,996 20,996 20,996 20,996 20,996 20,996 20,996 20,996 20,996 20,996 20,996 20,996 20,996 20,996 20,996 20,996 20,996 20,996 20,996 20,996 20,996 20,996 20,996 20,996 20,996 20,996 20,996 20,996 20,996 20,996 20,996 20,996 20,996 20,996 20,996 20,996 20,996 20,996 20,996 20,996 20,996 20,996 20,996 20,996 20,996 20,996 20,996 20,996 20,996 20,996 20,996 20,996 20,996 20,996 20,996 20,996 20,996 20,996 20,996 20,996 20,996 20,996 20,996 20,996 20,996 20,996 20,996 20,996 20,996 20,996 | 7,002               |                     |           |         |        |       |        |
| Total Pop                                                                                                                                                                                                                                                                                                                                                                                                                                                                                                                                                                                                                                                                                                                                                                                                                                                                                                                                                                                                                                                                                                                                                                                                                                                                                                                                                                                                                                                                                                                                                                                                                                                                                                                                                                                                                                                                                                                                                                                                                                                                                                                      | Total Pop           | 1                   |           |         |        |       |        |
| Voting Age Pop                                                                                                                                                                                                                                                                                                                                                                                                                                                                                                                                                                                                                                                                                                                                                                                                                                                                                                                                                                                                                                                                                                                                                                                                                                                                                                                                                                                                                                                                                                                                                                                                                                                                                                                                                                                                                                                                                                                                                                                                                                                                                                                 |                     |                     |           |         |        |       |        |
| Voting Age Pop   Voting Age   Voting Age   Voting Age   Voting Age   Voting Age Pop   Vot   |                     |                     |           |         |        |       |        |
| Voting Age Pop                                                                                                                                                                                                                                                                                                                                                                                                                                                                                                                                                                                                                                                                                                                                                                                                                                                                                                                                                                                                                                                                                                                                                                                                                                                                                                                                                                                                                                                                                                                                                                                                                                                                                                                                                                                                                                                                                                                                                                                                                                                                                                                 |                     |                     |           |         |        |       |        |
| Voter Registration (Nov 2014)   Voter Turnout (Nov 2012)   Voter Turnout    |                     |                     |           | ,       |        |       | ,      |
| With Hack   2%   2%   2%   2%   2%   2%   2%   2                                                                                                                                                                                                                                                                                                                                                                                                                                                                                                                                                                                                                                                                                                                                                                                                                                                                                                                                                                                                                                                                                                                                                                                                                                                                                                                                                                                                                                                                                                                                                                                                                                                                                                                                                                                                                                                                                                                                                                                                                                                                               | Voting Age De-      |                     |           |         |        |       |        |
| Citizen Voting Age                                                                                                                                                                                                                                                                                                                                                                                                                                                                                                                                                                                                                                                                                                                                                                                                                                                                                                                                                                                                                                                                                                                                                                                                                                                                                                                                                                                                                                                                                                                                                                                                                                                                                                                                                                                                                                                                                                                                                                                                                                                                                                             | voting rige rop     |                     |           |         |        |       |        |
| Citizen Voting Age                                                                                                                                                                                                                                                                                                                                                                                                                                                                                                                                                                                                                                                                                                                                                                                                                                                                                                                                                                                                                                                                                                                                                                                                                                                                                                                                                                                                                                                                                                                                                                                                                                                                                                                                                                                                                                                                                                                                                                                                                                                                                                             | Ì                   |                     |           |         |        |       |        |
| Section   Voting Age                                                                                                                                                                                                                                                                                                                                                                                                                                                                                                                                                                                                                                                                                                                                                                                                                                                                                                                                                                                                                                                                                                                                                                                                                                                                                                                                                                                                                                                                                                                                                                                                                                                                                                                                                                                                                                                                                                                                                                                                                                                                                                           |                     |                     |           |         |        |       |        |
| Voter Registration (Nov 2014)   Voter Turnout (Nov 2015)   Voter Turnout (Nov 2012)   Voter Turnout    |                     |                     |           |         |        |       |        |
| Voter Registration (Nov 2014)   Voter Standard (Nov 2014)   Voter Turnout (Nov 2012)   Voter   | 0 0                 |                     |           |         |        |       |        |
| Voter Registration (Nov 2014)                                                                                                                                                                                                                                                                                                                                                                                                                                                                                                                                                                                                                                                                                                                                                                                                                                                                                                                                                                                                                                                                                                                                                                                                                                                                                                                                                                                                                                                                                                                                                                                                                                                                                                                                                                                                                                                                                                                                                                                                                                                                                                  | Pop                 |                     |           |         |        |       |        |
| Total                                                                                                                                                                                                                                                                                                                                                                                                                                                                                                                                                                                                                                                                                                                                                                                                                                                                                                                                                                                                                                                                                                                                                                                                                                                                                                                                                                                                                                                                                                                                                                                                                                                                                                                                                                                                                                                                                                                                                                                                                                                                                                                          |                     |                     |           |         |        |       |        |
| Voter Registration (Nov 2014)   Washan-Suramed   28%   19%   18%   25%   22%   22%   48%   41%   37%   37%   38%   30%   30%   27%   23%   28%   30%   30%   30%   30%   30%   30%   30%   30%   30%   30%   30%   30%   30%   30%   30%   30%   30%   30%   30%   30%   30%   30%   30%   30%   30%   30%   30%   30%   30%   30%   30%   30%   30%   30%   30%   30%   30%   30%   30%   30%   30%   30%   30%   30%   30%   30%   30%   30%   30%   30%   30%   30%   30%   30%   30%   30%   30%   30%   30%   30%   30%   30%   30%   30%   30%   30%   30%   30%   30%   30%   30%   30%   30%   30%   30%   30%   30%   30%   30%   30%   30%   30%   25%   30%   30%   30%   30%   30%   30%   30%   30%   30%   30%   30%   30%   30%   30%   30%   30%   30%   30%   30%   30%   30%   30%   30%   30%   30%   30%   30%   30%   30%   30%   30%   30%   30%   30%   30%   30%   30%   30%   30%   30%   30%   30%   30%   30%   30%   30%   30%   30%   30%   30%   30%   30%   30%   30%   30%   30%   30%   30%   30%   30%   30%   30%   30%   30%   30%   30%   30%   30%   30%   30%   30%   30%   30%   30%   30%   30%   30%   30%   30%   30%   30%   30%   30%   30%   30%   30%   30%   30%   30%   30%   30%   30%   30%   30%   30%   30%   30%   30%   30%   30%   30%   30%   30%   30%   30%   30%   30%   30%   30%   30%   30%   30%   30%   30%   30%   30%   30%   30%   30%   30%   30%   30%   30%   30%   30%   30%   30%   30%   30%   30%   30%   30%   30%   30%   30%   30%   30%   30%   30%   30%   30%   30%   30%   30%   30%   30%   30%   30%   30%   30%   30%   30%   30%   30%   30%   30%   30%   30%   30%   30%   30%   30%   30%   30%   30%   30%   30%   30%   30%   30%   30%   30%   30%   30%   30%   30%   30%   30%   30%   30%   30%   30%   30%   30%   30%   30%   30%   30%   30%   30%   30%   30%   30%   30%   30%   30%   30%   30%   30%   30%   30%   30%   30%   30%   30%   30%   30%   30%   30%   30%   30%   30%   30%   30%   30%   30%   30%   30%   30%   30%   30%   30%   30%   30%   30%   30%   30%   30%   30%   30%   30%   30%   30%   30%   |                     |                     |           |         |        |       |        |
| Voter Registration (Nov 2014)   Voter Primary   Voter Turnout (Nov 2014)   Voter Turnout (Nov 2012)    |                     |                     |           |         |        |       |        |
| Voter Turnout (Nov 2014)   % Filipino-Surnamed   10%   2%   2%   2%   2%   37%   37%   37%   37%   37%   37%   37%   37%   37%   37%   37%   37%   37%   37%   37%   37%   37%   37%   37%   37%   37%   37%   37%   37%   37%   37%   37%   37%   37%   37%   37%   37%   37%   37%   37%   37%   37%   37%   37%   37%   37%   37%   37%   37%   37%   37%   37%   37%   37%   37%   37%   37%   37%   37%   37%   37%   37%   37%   37%   37%   37%   37%   37%   37%   37%   37%   37%   37%   37%   37%   37%   37%   37%   37%   37%   37%   37%   37%   37%   37%   37%   37%   37%   37%   37%   37%   37%   37%   37%   37%   37%   37%   37%   37%   37%   37%   37%   37%   37%   37%   37%   37%   37%   37%   37%   37%   37%   37%   37%   37%   37%   37%   37%   37%   37%   37%   37%   37%   37%   37%   37%   37%   37%   37%   37%   37%   37%   37%   37%   37%   37%   37%   37%   37%   37%   37%   37%   37%   37%   37%   37%   37%   37%   37%   37%   37%   37%   37%   37%   37%   37%   37%   37%   37%   37%   37%   37%   37%   37%   37%   37%   37%   37%   37%   37%   37%   37%   37%   37%   37%   37%   37%   37%   37%   37%   37%   37%   37%   37%   37%   37%   37%   37%   37%   37%   37%   37%   37%   37%   37%   37%   37%   37%   37%   37%   37%   37%   37%   37%   37%   37%   37%   37%   37%   37%   37%   37%   37%   37%   37%   37%   37%   37%   37%   37%   37%   37%   37%   37%   37%   37%   37%   37%   37%   37%   37%   37%   37%   37%   37%   37%   37%   37%   37%   37%   37%   37%   37%   37%   37%   37%   37%   37%   37%   37%   37%   37%   37%   37%   37%   37%   37%   37%   37%   37%   37%   37%   37%   37%   37%   37%   37%   37%   37%   37%   37%   37%   37%   37%   37%   37%   37%   37%   37%   37%   37%   37%   37%   37%   37%   37%   37%   37%   37%   37%   37%   37%   37%   37%   37%   37%   37%   37%   37%   37%   37%   37%   37%   37%   37%   37%   37%   37%   37%   37%   37%   37%   37%   37%   37%   37%   37%   37%   37%   37%   37%   37%   37%   37%   37%   37%   37%   37%   37%   37%   37%   37%   37%   3   |                     |                     |           |         |        |       |        |
| Nov 2014    % Spanish-Surnamed   30%   30%   30%   27%   31%   37%   78 NH White est.   35%   28%   43%   41%   37%   37%   37%   37%   37%   44%   24%   25%   37%   31%   26%   18%   25%   25%   28%   31%   26%   18%   25%   25%   28%   25%   28%   25%   28%   25%   28%   25%   28%   25%   28%   25%   28%   25%   28%   25%   28%   25%   28%   25%   28%   25%   28%   25%   28%   25%   28%   25%   28%   25%   28%   25%   28%   25%   28%   25%   28%   25%   28%   25%   28%   25%   28%   25%   28%   25%   28%   25%   28%   25%   28%   25%   28%   25%   28%   25%   28%   25%   28%   25%   28%   25%   28%   25%   28%   25%   28%   25%   28%   25%   28%   25%   28%   25%   28%   25%   28%   25%   28%   25%   28%   25%   28%   25%   28%   25%   28%   25%   28%   25%   28%   25%   28%   25%   28%   25%   28%   25%   28%   25%   28%   25%   28%   25%   28%   25%   28%   25%   28%   25%   28%   25%   28%   25%   28%   25%   28%   25%   28%   25%   28%   25%   28%   25%   28%   25%   28%   25%   28%   25%   28%   25%   28%   25%   28%   25%   28%   25%   28%   25%   28%   25%   28%   25%   28%   25%   28%   25%   28%   25%   28%   25%   28%   25%   28%   25%   28%   25%   28%   25%   28%   25%   28%   25%   28%   25%   28%   25%   28%   25%   28%   25%   28%   25%   28%   25%   28%   25%   28%   25%   28%   25%   28%   25%   28%   25%   28%   25%   28%   25%   28%   25%   28%   25%   28%   25%   28%   25%   28%   25%   28%   25%   28%   25%   28%   25%   28%   25%   28%   25%   28%   25%   28%   25%   28%   25%   28%   25%   28%   25%   25%   28%   25%   25%   25%   25%   25%   25%   25%   25%   25%   25%   25%   25%   25%   25%   25%   25%   25%   25%   25%   25%   25%   25%   25%   25%   25%   25%   25%   25%   25%   25%   25%   25%   25%   25%   25%   25%   25%   25%   25%   25%   25%   25%   25%   25%   25%   25%   25%   25%   25%   25%   25%   25%   25%   25%   25%   25%   25%   25%   25%   25%   25%   25%   25%   25%   25%   25%   25%   25%   25%   25%   25%   25%   25%   25%   25%   25%   25%   25%   25%   25%      | _                   |                     | 1%        |         |        |       |        |
| Voter Turnout (Nov 2014)                                                                                                                                                                                                                                                                                                                                                                                                                                                                                                                                                                                                                                                                                                                                                                                                                                                                                                                                                                                                                                                                                                                                                                                                                                                                                                                                                                                                                                                                                                                                                                                                                                                                                                                                                                                                                                                                                                                                                                                                                                                                                                       | (Nov 2014)          |                     |           |         |        |       |        |
| Voter Turnout (Nov 2014)                                                                                                                                                                                                                                                                                                                                                                                                                                                                                                                                                                                                                                                                                                                                                                                                                                                                                                                                                                                                                                                                                                                                                                                                                                                                                                                                                                                                                                                                                                                                                                                                                                                                                                                                                                                                                                                                                                                                                                                                                                                                                                       |                     | •                   |           |         |        |       |        |
| Voter Turnout (Nov 2014)  Voter Turnout (Nov 2012)  Voter Turnout (Nov |                     |                     |           |         |        |       |        |
| Voter Turnout (Nov 2014)                                                                                                                                                                                                                                                                                                                                                                                                                                                                                                                                                                                                                                                                                                                                                                                                                                                                                                                                                                                                                                                                                                                                                                                                                                                                                                                                                                                                                                                                                                                                                                                                                                                                                                                                                                                                                                                                                                                                                                                                                                                                                                       |                     |                     |           |         |        |       |        |
| Voter Turnout (Nov 2014)                                                                                                                                                                                                                                                                                                                                                                                                                                                                                                                                                                                                                                                                                                                                                                                                                                                                                                                                                                                                                                                                                                                                                                                                                                                                                                                                                                                                                                                                                                                                                                                                                                                                                                                                                                                                                                                                                                                                                                                                                                                                                                       |                     | % Latino            | 23%       |         |        |       |        |
| Nov 2014    \begin{array}{c c c c c c c c c c c c c c c c c c c                                                                                                                                                                                                                                                                                                                                                                                                                                                                                                                                                                                                                                                                                                                                                                                                                                                                                                                                                                                                                                                                                                                                                                                                                                                                                                                                                                                                                                                                                                                                                                                                                                                                                                                                                                                                                                                                                                                                                                                                                                                                |                     | % Asian-Surnamed    | 34%       |         | 18%    | 28%   | 25%    |
| NH White est.   39%   34%   49%   48%   43%   43%   43%   44%   45%   43%   43%   43%   43%   43%   43%   43%   43%   43%   43%   43%   43%   43%   43%   43%   43%   43%   43%   43%   43%   43%   43%   43%   43%   43%   43%   43%   43%   43%   43%   43%   43%   43%   43%   43%   43%   43%   43%   43%   43%   43%   43%   43%   43%   43%   43%   43%   43%   43%   43%   43%   43%   43%   43%   43%   43%   43%   43%   43%   43%   43%   43%   43%   43%   43%   43%   43%   43%   43%   43%   43%   43%   43%   43%   43%   43%   43%   43%   43%   43%   43%   43%   43%   43%   43%   43%   43%   43%   43%   43%   43%   43%   43%   43%   43%   43%   43%   43%   43%   43%   43%   43%   43%   43%   43%   43%   43%   43%   43%   43%   43%   43%   43%   43%   43%   43%   43%   43%   43%   43%   43%   43%   43%   43%   43%   43%   43%   43%   43%   43%   43%   43%   43%   43%   43%   43%   43%   43%   43%   43%   43%   43%   43%   43%   43%   43%   43%   43%   43%   43%   43%   43%   43%   43%   43%   43%   43%   43%   43%   43%   43%   43%   43%   43%   43%   43%   43%   43%   43%   43%   43%   43%   43%   43%   43%   43%   43%   43%   43%   43%   43%   43%   43%   43%   43%   43%   43%   43%   43%   43%   43%   43%   43%   43%   43%   43%   43%   43%   43%   43%   43%   43%   43%   43%   43%   43%   43%   43%   43%   43%   43%   43%   43%   43%   43%   43%   43%   43%   43%   43%   43%   43%   43%   43%   43%   43%   43%   43%   43%   43%   43%   43%   43%   43%   43%   43%   43%   43%   43%   43%   43%   43%   43%   43%   43%   43%   43%   43%   43%   43%   43%   43%   43%   43%   43%   43%   43%   43%   43%   43%   43%   43%   43%   43%   43%   43%   43%   43%   43%   43%   43%   43%   43%   43%   43%   43%   43%   43%   43%   43%   43%   43%   43%   43%   43%   43%   43%   43%   43%   43%   43%   43%   43%   43%   43%   43%   43%   43%   43%   43%   43%   43%   43%   43%   43%   43%   43%   43%   43%   43%   43%   43%   43%   43%   43%   43%   43%   43%   43%   43%   43%   43%   43%   43%   43%   43%   43%   43%   43%      |                     |                     | 1%        | 2%      | 2%     |       | 2%     |
| Voter Turnout (Nov 2012)                                                                                                                                                                                                                                                                                                                                                                                                                                                                                                                                                                                                                                                                                                                                                                                                                                                                                                                                                                                                                                                                                                                                                                                                                                                                                                                                                                                                                                                                                                                                                                                                                                                                                                                                                                                                                                                                                                                                                                                                                                                                                                       |                     |                     | 20%       | 28%     | 23%    | 17%   | 22%    |
| Voter Turnout (Nov 2012)                                                                                                                                                                                                                                                                                                                                                                                                                                                                                                                                                                                                                                                                                                                                                                                                                                                                                                                                                                                                                                                                                                                                                                                                                                                                                                                                                                                                                                                                                                                                                                                                                                                                                                                                                                                                                                                                                                                                                                                                                                                                                                       |                     | % NH White est.     | 39%       | 34%     | 49%    | 48%   | 43%    |
| Voter Turnout (Nov 2012)                                                                                                                                                                                                                                                                                                                                                                                                                                                                                                                                                                                                                                                                                                                                                                                                                                                                                                                                                                                                                                                                                                                                                                                                                                                                                                                                                                                                                                                                                                                                                                                                                                                                                                                                                                                                                                                                                                                                                                                                                                                                                                       |                     | % NH Black          | 4%        | 5%      | 4%     | 2%    | 4%     |
| Voter Turnout (Nov 2012)                                                                                                                                                                                                                                                                                                                                                                                                                                                                                                                                                                                                                                                                                                                                                                                                                                                                                                                                                                                                                                                                                                                                                                                                                                                                                                                                                                                                                                                                                                                                                                                                                                                                                                                                                                                                                                                                                                                                                                                                                                                                                                       |                     | Total               | 1,925     |         |        | 1,917 | 8,449  |
| Voter Turnout (Nov 2012)                                                                                                                                                                                                                                                                                                                                                                                                                                                                                                                                                                                                                                                                                                                                                                                                                                                                                                                                                                                                                                                                                                                                                                                                                                                                                                                                                                                                                                                                                                                                                                                                                                                                                                                                                                                                                                                                                                                                                                                                                                                                                                       |                     | % Latino            | 29%       | 37%     | 30%    | 26%   | 31%    |
| Nov 2012    % Frilipino-Surnamed   1%   2%   1%   2%   1%   2%   1%   2%   1%   2%   2                                                                                                                                                                                                                                                                                                                                                                                                                                                                                                                                                                                                                                                                                                                                                                                                                                                                                                                                                                                                                                                                                                                                                                                                                                                                                                                                                                                                                                                                                                                                                                                                                                                                                                                                                                                                                                                                                                                                                                                                                                         | XI 75               | % Asian-Surnamed    | 27%       | 17%     | 15%    | 23%   | 20%    |
| No.    |                     | % Filipino-Surnamed | 1%        | 2%      | 1%     | 2%    | 1%     |
| ACS Pop. Est.   Total   9,812   9,175   10,366   9,500   38,853                                                                                                                                                                                                                                                                                                                                                                                                                                                                                                                                                                                                                                                                                                                                                                                                                                                                                                                                                                                                                                                                                                                                                                                                                                                                                                                                                                                                                                                                                                                                                                                                                                                                                                                                                                                                                                                                                                                                                                                                                                                                | (Nov 2012)          | % Spanish-Surnamed  | 26%       | 33%     | 27%    | 23%   | 27%    |
| ACS Pop. Est.   Total   9,812   9,175   10,366   9,500   38,853                                                                                                                                                                                                                                                                                                                                                                                                                                                                                                                                                                                                                                                                                                                                                                                                                                                                                                                                                                                                                                                                                                                                                                                                                                                                                                                                                                                                                                                                                                                                                                                                                                                                                                                                                                                                                                                                                                                                                                                                                                                                |                     | % NH White est.     | 40%       | 33%     | 48%    | 47%   | 43%    |
| Age                                                                                                                                                                                                                                                                                                                                                                                                                                                                                                                                                                                                                                                                                                                                                                                                                                                                                                                                                                                                                                                                                                                                                                                                                                                                                                                                                                                                                                                                                                                                                                                                                                                                                                                                                                                                                                                                                                                                                                                                                                                                                                                            |                     | % NH Black est.     | 3%        | 5%      | 4%     | 3%    | 4%     |
| Age                                                                                                                                                                                                                                                                                                                                                                                                                                                                                                                                                                                                                                                                                                                                                                                                                                                                                                                                                                                                                                                                                                                                                                                                                                                                                                                                                                                                                                                                                                                                                                                                                                                                                                                                                                                                                                                                                                                                                                                                                                                                                                                            | ACS Pop. Est.       | Total               | 9,812     | 9,175   | 10,366 | 9,500 | 38,853 |
| Tanguage spoken at home                                                                                                                                                                                                                                                                                                                                                                                                                                                                                                                                                                                                                                                                                                                                                                                                                                                                                                                                                                                                                                                                                                                                                                                                                                                                                                                                                                                                                                                                                                                                                                                                                                                                                                                                                                                                                                                                                                                                                                                                                                                                                                        | Age                 | age0-19             | 33%       | 29%     | 28%    | 26%   | 29%    |
| Immigration                                                                                                                                                                                                                                                                                                                                                                                                                                                                                                                                                                                                                                                                                                                                                                                                                                                                                                                                                                                                                                                                                                                                                                                                                                                                                                                                                                                                                                                                                                                                                                                                                                                                                                                                                                                                                                                                                                                                                                                                                                                                                                                    |                     | age20-60            | 55%       | 56%     | 56%    | 56%   | 56%    |
| Immigration                                                                                                                                                                                                                                                                                                                                                                                                                                                                                                                                                                                                                                                                                                                                                                                                                                                                                                                                                                                                                                                                                                                                                                                                                                                                                                                                                                                                                                                                                                                                                                                                                                                                                                                                                                                                                                                                                                                                                                                                                                                                                                                    |                     | age60plus           | 12%       | 15%     | 16%    | 18%   | 15%    |
| Language spoken at home                                                                                                                                                                                                                                                                                                                                                                                                                                                                                                                                                                                                                                                                                                                                                                                                                                                                                                                                                                                                                                                                                                                                                                                                                                                                                                                                                                                                                                                                                                                                                                                                                                                                                                                                                                                                                                                                                                                                                                                                                                                                                                        | Ime-i               | immigrants          | 45%       | 45%     | 39%    | 46%   | 44%    |
| Spanish   So%   42%   35%   38%   41%                                                                                                                                                                                                                                                                                                                                                                                                                                                                                                                                                                                                                                                                                                                                                                                                                                                                                                                                                                                                                                                                                                                                                                                                                                                                                                                                                                                                                                                                                                                                                                                                                                                                                                                                                                                                                                                                                                                                                                                                                                                                                          | Immigration         | naturalized         | 39%       | 46%     | 51%    | 53%   | 47%    |
| Spanish   30%   42%   23%   23%   23%   23%   24%   29%   23%   23%   24%   29%   23%   23%   24%   29%   23%   23%   24%   29%   24%   29%   23%   23%   24%   29%   24%   29%   23%   24%   29%   24%   24%   24%   24%   24%   24%   24%   24%   24%   24%   24%   24%   24%   24%   24%   24%   24%   24%   24%   24%   24%   24%   24%   24%   24%   24%   24%   24%   24%   24%   24%   24%   24%   24%   24%   24%   24%   24%   24%   24%   24%   24%   24%   24%   24%   24%   24%   24%   24%   24%   24%   24%   24%   24%   24%   24%   24%   24%   24%   24%   24%   24%   24%   24%   24%   24%   24%   24%   24%   24%   24%   24%   24%   24%   24%   24%   24%   24%   24%   24%   24%   24%   24%   24%   24%   24%   24%   24%   24%   24%   24%   24%   24%   24%   24%   24%   24%   24%   24%   24%   24%   24%   24%   24%   24%   24%   24%   24%   24%   24%   24%   24%   24%   24%   24%   24%   24%   24%   24%   24%   24%   24%   24%   24%   24%   24%   24%   24%   24%   24%   24%   24%   24%   24%   24%   24%   24%   24%   24%   24%   24%   24%   24%   24%   24%   24%   24%   24%   24%   24%   24%   24%   24%   24%   24%   24%   24%   24%   24%   24%   24%   24%   24%   24%   24%   24%   24%   24%   24%   24%   24%   24%   24%   24%   24%   24%   24%   24%   24%   24%   24%   24%   24%   24%   24%   24%   24%   24%   24%   24%   24%   24%   24%   24%   24%   24%   24%   24%   24%   24%   24%   24%   24%   24%   24%   24%   24%   24%   24%   24%   24%   24%   24%   24%   24%   24%   24%   24%   24%   24%   24%   24%   24%   24%   24%   24%   24%   24%   24%   24%   24%   24%   24%   24%   24%   24%   24%   24%   24%   24%   24%   24%   24%   24%   24%   24%   24%   24%   24%   24%   24%   24%   24%   24%   24%   24%   24%   24%   24%   24%   24%   24%   24%   24%   24%   24%   24%   24%   24%   24%   24%   24%   24%   24%   24%   24%   24%   24%   24%   24%   24%   24%   24%   24%   24%   24%   24%   24%   24%   24%   24%   24%   24%   24%   24%   24%   24%   24%   24%   24%   24%   24%   24%   24%   24%   24%   24%   24%      | Languago analtan at | english             | 28%       | 31%     | 40%    | 31%   | 33%    |
| Asian-lang   19%   22%   24%   29%   23%                                                                                                                                                                                                                                                                                                                                                                                                                                                                                                                                                                                                                                                                                                                                                                                                                                                                                                                                                                                                                                                                                                                                                                                                                                                                                                                                                                                                                                                                                                                                                                                                                                                                                                                                                                                                                                                                                                                                                                                                                                                                                       |                     | spanish             | 50%       | 42%     | 35%    | 38%   | 41%    |
| Language Fluency                                                                                                                                                                                                                                                                                                                                                                                                                                                                                                                                                                                                                                                                                                                                                                                                                                                                                                                                                                                                                                                                                                                                                                                                                                                                                                                                                                                                                                                                                                                                                                                                                                                                                                                                                                                                                                                                                                                                                                                                                                                                                                               |                     | asian-lang          | 19%       | 22%     | 24%    | 29%   | 23%    |
| Education (among those age 25+)                                                                                                                                                                                                                                                                                                                                                                                                                                                                                                                                                                                                                                                                                                                                                                                                                                                                                                                                                                                                                                                                                                                                                                                                                                                                                                                                                                                                                                                                                                                                                                                                                                                                                                                                                                                                                                                                                                                                                                                                                                                                                                |                     | other lang          | 3%        | 4%      | 2%     | 2%    | 3%     |
| Education (among those age 25+)                                                                                                                                                                                                                                                                                                                                                                                                                                                                                                                                                                                                                                                                                                                                                                                                                                                                                                                                                                                                                                                                                                                                                                                                                                                                                                                                                                                                                                                                                                                                                                                                                                                                                                                                                                                                                                                                                                                                                                                                                                                                                                | Language Fluency    | Speaks Eng. "Less   | 260/-     | 2.40/.  | 210/.  | 270/  | 2.40/. |
| Education (among those age 25+)   bachelor   11%   13%   13%   13%   12%   13%   13%   13%   12%   13%   13%   13%   13%   12%   13%   13%   13%   13%   13%   12%   13%   13%   13%   13%   12%   13%   13%   13%   13%   13%   13%   13%   13%   13%   13%   13%   13%   13%   13%   13%   13%   13%   13%   13%   13%   13%   13%   13%   13%   13%   13%   13%   13%   13%   13%   13%   13%   13%   13%   13%   13%   13%   13%   13%   13%   13%   13%   13%   13%   13%   13%   13%   13%   13%   13%   13%   13%   13%   13%   13%   13%   13%   13%   13%   13%   13%   13%   13%   13%   13%   13%   13%   13%   13%   13%   13%   13%   13%   13%   13%   13%   13%   13%   13%   13%   13%   13%   13%   13%   13%   13%   13%   13%   13%   13%   13%   13%   13%   13%   13%   13%   13%   13%   13%   13%   13%   13%   13%   13%   13%   13%   13%   13%   13%   13%   13%   13%   13%   13%   13%   13%   13%   13%   13%   13%   13%   13%   13%   13%   13%   13%   13%   13%   13%   13%   13%   13%   13%   13%   13%   13%   13%   13%   13%   13%   13%   13%   13%   13%   13%   13%   13%   13%   13%   13%   13%   13%   13%   13%   13%   13%   13%   13%   13%   13%   13%   13%   13%   13%   13%   13%   13%   13%   13%   13%   13%   13%   13%   13%   13%   13%   13%   13%   13%   13%   13%   13%   13%   13%   13%   13%   13%   13%   13%   13%   13%   13%   13%   13%   13%   13%   13%   13%   13%   13%   13%   13%   13%   13%   13%   13%   13%   13%   13%   13%   13%   13%   13%   13%   13%   13%   13%   13%   13%   13%   13%   13%   13%   13%   13%   13%   13%   13%   13%   13%   13%   13%   13%   13%   13%   13%   13%   13%   13%   13%   13%   13%   13%   13%   13%   13%   13%   13%   13%   13%   13%   13%   13%   13%   13%   13%   13%   13%   13%   13%   13%   13%   13%   13%   13%   13%   13%   13%   13%   13%   13%   13%   13%   13%   13%   13%   13%   13%   13%   13%   13%   13%   13%   13%   13%   13%   13%   13%   13%   13%   13%   13%   13%   13%   13%   13%   13%   13%   13%   13%   13%   13%   13%   13%   13%   13%   13%   13%   1   |                     | than Very Well"     | 3070      | 3470    | J1 /0  | 37 /0 | 3470   |
| Total and Voting Age population data from the California Statewide Database.   Severage of the California Statewide Database.   Severage of the California Statewide Database.   Surname-based Voter Registration and Turnout data are Spanish-surname counts adjusted using Census Population Department undercount estimates. NH White and NH Black registration and turnout data are Spanish-surname counts adjusted using Census Population Department undercount estimates. NH White and NH Black registration and turnout counts estimated by NDC. Citizen Voting Age   Citizen Voting A   | , ,                 | hs-grad             | 47%       | 50%     | 57%    | 55%   | 53%    |
| Child in Household   Child-under18   43%   36%   38%   35%   38%                                                                                                                                                                                                                                                                                                                                                                                                                                                                                                                                                                                                                                                                                                                                                                                                                                                                                                                                                                                                                                                                                                                                                                                                                                                                                                                                                                                                                                                                                                                                                                                                                                                                                                                                                                                                                                                                                                                                                                                                                                                               |                     | bachelor            | 11%       | 13%     | 13%    | 13%   | 12%    |
| Work (percent of pop age 16+)                                                                                                                                                                                                                                                                                                                                                                                                                                                                                                                                                                                                                                                                                                                                                                                                                                                                                                                                                                                                                                                                                                                                                                                                                                                                                                                                                                                                                                                                                                                                                                                                                                                                                                                                                                                                                                                                                                                                                                                                                                                                                                  |                     |                     | 4%        | 4%      | 6%     | 5%    | 5%     |
| Commute on Public Transit                                                                                                                                                                                                                                                                                                                                                                                                                                                                                                                                                                                                                                                                                                                                                                                                                                                                                                                                                                                                                                                                                                                                                                                                                                                                                                                                                                                                                                                                                                                                                                                                                                                                                                                                                                                                                                                                                                                                                                                                                                                                                                      | Child in Household  | child-under18       | 43%       | 36%     | 38%    | 35%   | 38%    |
| Commute on Public Transit                                                                                                                                                                                                                                                                                                                                                                                                                                                                                                                                                                                                                                                                                                                                                                                                                                                                                                                                                                                                                                                                                                                                                                                                                                                                                                                                                                                                                                                                                                                                                                                                                                                                                                                                                                                                                                                                                                                                                                                                                                                                                                      | Work (percent of    | employed            | 58%       | 58%     | 59%    | 58%   | 58%    |
| Household Income   Iransit                                                                                                                                                                                                                                                                                                                                                                                                                                                                                                                                                                                                                                                                                                                                                                                                                                                                                                                                                                                                                                                                                                                                                                                                                                                                                                                                                                                                                                                                                                                                                                                                                                                                                                                                                                                                                                                                                                                                                                                                                                                                                                     |                     | Commute on Public   | 40%       | 5%      | 30/0   | 30/0  | 40%    |
| Household Income   income 25-50k   33%   28%   26%   27%   28%   28%   income 50-75k   16%   18%   20%   20%   19%   20%   income 75-200k   28%   28%   32%   28%   29%   29%   income 200k-plus   2%   2%   3%   1%   2%   2%   2%   3%   1%   2%   2%   2%   3%   1%   2%   2%   2%   3%   1%   2%   2%   2%   3%   1%   2%   2%   2%   3%   1%   2%   2%   2%   3%   1%   2%   2%   2%   3%   1%   2%   2%   2%   3%   1%   2%   2%   2%   3%   1%   2%   2%   2%   3%   1%   2%   2%   2%   3%   1%   2%   2%   2%   3%   1%   2%   2%   2%   3%   1%   2%   2%   2%   3%   1%   2%   2%   2%   3%   1%   2%   2%   2%   3%   1%   2%   2%   2%   2%   3%   2%   43%   41%   2%   2%   2%   2%   2%   2%   2%                                                                                                                                                                                                                                                                                                                                                                                                                                                                                                                                                                                                                                                                                                                                                                                                                                                                                                                                                                                                                                                                                                                                                                                                                                                                                                                                                                                                              |                     | Transit             | 470       | 370     | 370    | 370   | 7/0    |
| Household Income   income 50-75k   16%   18%   20%   20%   19%   income 75-200k   28%   28%   32%   28%   29%   income 200k-plus   2%   2%   3%   1%   2%   2%   2%   3%   1%   2%   2%   3%   1%   2%   2%   3%   1%   2%   2%   3%   1%   2%   2%   3%   1%   2%   2%   3%   1%   2%   3%   32%   43%   41%   32%   43%   41%   49%   43%   32%   43%   41%   49%   43%   32%   43%   41%   49%   49%   39%   96%   95%   5%   5%   600   600   600   600   600   600   600   600   600   600   600   600   600   600   600   600   600   600   600   600   600   600   600   600   600   600   600   600   600   600   600   600   600   600   600   600   600   600   600   600   600   600   600   600   600   600   600   600   600   600   600   600   600   600   600   600   600   600   600   600   600   600   600   600   600   600   600   600   600   600   600   600   600   600   600   600   600   600   600   600   600   600   600   600   600   600   600   600   600   600   600   600   600   600   600   600   600   600   600   600   600   600   600   600   600   600   600   600   600   600   600   600   600   600   600   600   600   600   600   600   600   600   600   600   600   600   600   600   600   600   600   600   600   600   600   600   600   600   600   600   600   600   600   600   600   600   600   600   600   600   600   600   600   600   600   600   600   600   600   600   600   600   600   600   600   600   600   600   600   600   600   600   600   600   600   600   600   600   600   600   600   600   600   600   600   600   600   600   600   600   600   600   600   600   600   600   600   600   600   600   600   600   600   600   600   600   600   600   600   600   600   600   600   600   600   600   600   600   600   600   600   600   600   600   600   600   600   600   600   600   600   600   600   600   600   600   600   600   600   600   600   600   600   600   600   600   600   600   600   600   600   600   600   600   600   600   600   600   600   600   600   600   600   600   600   600   600   600   600   600   60   | Household Income    |                     |           |         | 19%    |       | 22%    |
| income 75-200k   28%   28%   32%   28%   29%   29%   income 200k-plus   2%   2%   2%   3%   1%   2%   2%   2%   3%   1%   2%   2%   2%   3%   1%   2%   2%   2%   3%   1%   2%   2%   2%   3%   1%   2%   2%   2%   3%   1%   2%   2%   2%   3%   1%   2%   2%   2%   3%   1%   2%   2%   2%   2%   2%   2%   2                                                                                                                                                                                                                                                                                                                                                                                                                                                                                                                                                                                                                                                                                                                                                                                                                                                                                                                                                                                                                                                                                                                                                                                                                                                                                                                                                                                                                                                                                                                                                                                                                                                                                                                                                                                                                |                     |                     |           |         |        |       |        |
| Income 200k-plus   2%   2%   3%   1%   2%                                                                                                                                                                                                                                                                                                                                                                                                                                                                                                                                                                                                                                                                                                                                                                                                                                                                                                                                                                                                                                                                                                                                                                                                                                                                                                                                                                                                                                                                                                                                                                                                                                                                                                                                                                                                                                                                                                                                                                                                                                                                                      |                     |                     |           |         |        |       |        |
| Single family   51%   57%   68%   57%   59%     multi-family   49%   43%   32%   43%   41%     vacant   6%   7%   4%   5%   5%     occupied   94%   93%   96%   95%   95%     rented   58%   51%   44%   53%   51%     owned   42%   49%   56%   47%   49%     Total and Voting Age population data from the 2010 Decennial Census.     Surname-based Voter Registration and Turnout data from the California Statewide Database.     Latino voter registration and turnout data are Spanish-surname counts adjusted using Census Population Department undercount estimates. NH White and NH Black registration and turnout counts estimated by NDC. Citizen Voting Age                                                                                                                                                                                                                                                                                                                                                                                                                                                                                                                                                                                                                                                                                                                                                                                                                                                                                                                                                                                                                                                                                                                                                                                                                                                                                                                                                                                                                                                       |                     |                     |           |         |        |       |        |
| Total and Voting Age population and Turnout data from the California Statewide Database.   Latino voter registration and Turnout data are Spanish-surname counts adjusted using Census Population Department undercount estimates. NH White and NH Black registration and turnout counts estimated by NDC. Citizen Voting Age   NDC. Cit   |                     | •                   |           |         |        |       |        |
| Housing Stats    vacant   6%   7%   4%   5%   5%     occupied   94%   93%   96%   95%   95%     rented   58%   51%   44%   53%   51%     owned   42%   49%   56%   47%   49%     Total and Voting Age population data from the 2010 Decennial Census.     Surname-based Voter Registration and Turnout data from the California Statewide Database.     Latino voter registration and turnout data are Spanish-surname counts adjusted using Census Population Department undercount estimates. NH White and NH Black registration and turnout counts estimated by NDC. Citizen Voting Age                                                                                                                                                                                                                                                                                                                                                                                                                                                                                                                                                                                                                                                                                                                                                                                                                                                                                                                                                                                                                                                                                                                                                                                                                                                                                                                                                                                                                                                                                                                                     | Housing Stats       | 0 ,                 |           |         |        |       |        |
| Housing Stats  occupied 94% 93% 96% 95% 95%  rented 58% 51% 44% 53% 51%  owned 42% 49% 56% 47% 49%  Total and Voting Age population data from the 2010 Decennial Census.  Surname-based Voter Registration and Turnout data from the California Statewide Database.  Latino voter registration and turnout data are Spanish-surname counts adjusted using Census Population Department undercount estimates. NH White and NH Black registration and turnout counts estimated by NDC. Citizen Voting Age                                                                                                                                                                                                                                                                                                                                                                                                                                                                                                                                                                                                                                                                                                                                                                                                                                                                                                                                                                                                                                                                                                                                                                                                                                                                                                                                                                                                                                                                                                                                                                                                                        |                     |                     |           |         |        |       |        |
| Occupied 94% 95% 96% 95% 95% 95% rented 58% 51% 44% 53% 51% owned 42% 49% 56% 47% 49% Total and Voting Age population data from the 2010 Decennial Census.  Total and Voting Age population and Turnout data from the California Statewide Database.  Latino voter registration and turnout data are Spanish-surname counts adjusted using Census Population Department undercount estimates. NH White and NH Black registration and turnout counts estimated by NDC. Citizen Voting Age                                                                                                                                                                                                                                                                                                                                                                                                                                                                                                                                                                                                                                                                                                                                                                                                                                                                                                                                                                                                                                                                                                                                                                                                                                                                                                                                                                                                                                                                                                                                                                                                                                       |                     |                     |           |         |        |       |        |
| owned 42% 49% 56% 47% 49%  Total and Voting Age population data from the 2010 Decennial Census.  Surname-based Voter Registration and Turnout data from the California Statewide Database.  Latino voter registration and turnout data are Spanish-surname counts adjusted using Census Population Department undercount estimates. NH White and NH Black registration and turnout counts estimated by NDC. Citizen Voting Age                                                                                                                                                                                                                                                                                                                                                                                                                                                                                                                                                                                                                                                                                                                                                                                                                                                                                                                                                                                                                                                                                                                                                                                                                                                                                                                                                                                                                                                                                                                                                                                                                                                                                                 | - 0 2               | •                   |           |         |        |       |        |
| Total and Voting Age population data from the 2010 Decennial Census.  Surname-based Voter Registration and Turnout data from the California Statewide Database.  Latino voter registration and turnout data are Spanish-surname counts adjusted using Census Population Department undercount estimates. NH White and NH Black registration and turnout counts estimated by NDC. Citizen Voting Age                                                                                                                                                                                                                                                                                                                                                                                                                                                                                                                                                                                                                                                                                                                                                                                                                                                                                                                                                                                                                                                                                                                                                                                                                                                                                                                                                                                                                                                                                                                                                                                                                                                                                                                            |                     | rented              |           |         |        |       |        |
| Surname-based Voter Registration and Turnout data from the California Statewide Database.  Latino voter registration and turnout data are Spanish-surname counts adjusted using Census Population Department undercount estimates. NH White and NH Black registration and turnout counts estimated by NDC. Citizen Voting Age                                                                                                                                                                                                                                                                                                                                                                                                                                                                                                                                                                                                                                                                                                                                                                                                                                                                                                                                                                                                                                                                                                                                                                                                                                                                                                                                                                                                                                                                                                                                                                                                                                                                                                                                                                                                  |                     |                     |           | 49%     | 56%    | 47%   | 49%    |
| Latino voter registration and turnout data are Spanish-sumame counts adjusted using Census Population Department undercount estimates. NH White and NH Black registration and turnout counts estimated by NDC. Citizen Voting Age                                                                                                                                                                                                                                                                                                                                                                                                                                                                                                                                                                                                                                                                                                                                                                                                                                                                                                                                                                                                                                                                                                                                                                                                                                                                                                                                                                                                                                                                                                                                                                                                                                                                                                                                                                                                                                                                                              |                     |                     |           |         |        |       |        |
| undercount estimates. NH White and NH Black registration and turnout counts estimated by NDC. Citizen Voting Age                                                                                                                                                                                                                                                                                                                                                                                                                                                                                                                                                                                                                                                                                                                                                                                                                                                                                                                                                                                                                                                                                                                                                                                                                                                                                                                                                                                                                                                                                                                                                                                                                                                                                                                                                                                                                                                                                                                                                                                                               |                     |                     |           |         |        |       |        |
|                                                                                                                                                                                                                                                                                                                                                                                                                                                                                                                                                                                                                                                                                                                                                                                                                                                                                                                                                                                                                                                                                                                                                                                                                                                                                                                                                                                                                                                                                                                                                                                                                                                                                                                                                                                                                                                                                                                                                                                                                                                                                                                                |                     |                     |           |         |        |       |        |
|                                                                                                                                                                                                                                                                                                                                                                                                                                                                                                                                                                                                                                                                                                                                                                                                                                                                                                                                                                                                                                                                                                                                                                                                                                                                                                                                                                                                                                                                                                                                                                                                                                                                                                                                                                                                                                                                                                                                                                                                                                                                                                                                |                     |                     |           |         |        |       |        |